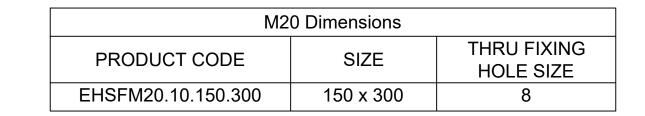

|                     | M                |
|---------------------|------------------|
| ノトレ                 | Da<br><b>2</b> ( |
| StyleFinishDoorware | Sc<br>1.         |

|  | Drawing M20.10.150.300 |  |
|--|------------------------|--|
|  | Date<br>20/09/2023     |  |
|  | Scale<br>1:2           |  |
|  |                        |  |