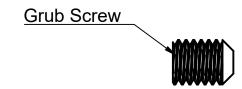

Tighten Grub Screws

Entrance Handle Fixing B2B

Date 2/02/2023

IMPORTANT! Mark and drill door from both sides.

Cut bolt to required length. Allow 15mm longer than door thickness.

Screw stands from behind to door.

Place handle on stand, inserting Ferrules into stand.

Tighten Grub Screws

Entrance Handle Rear Fixing

Date 2/02/2023