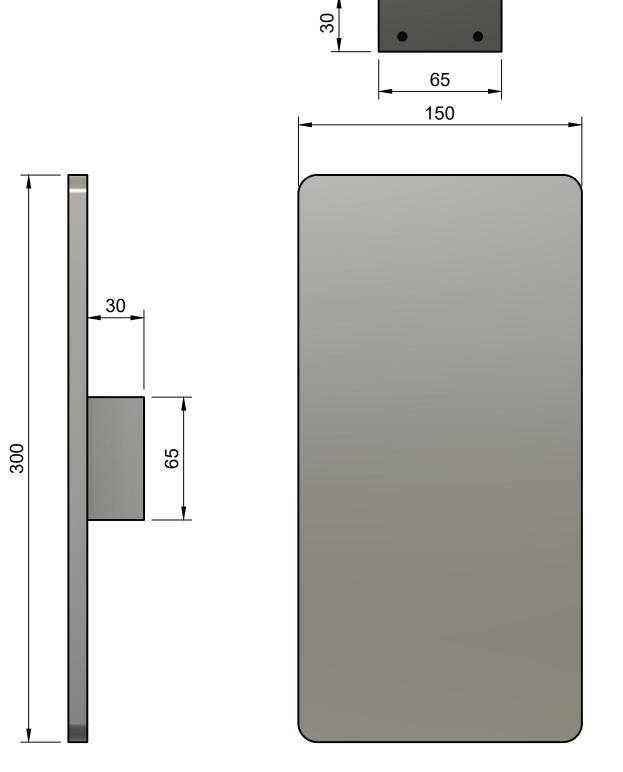

|                     | M                |
|---------------------|------------------|
| ノトレ                 | Da<br><b>2</b> ( |
| StyleFinishDoorware | Sc<br>1.         |

|  | Drawing M20.10.150.300 |  |
|--|------------------------|--|
|  | Date<br>20/09/2023     |  |
|  | Scale<br>1:2           |  |
|  |                        |  |