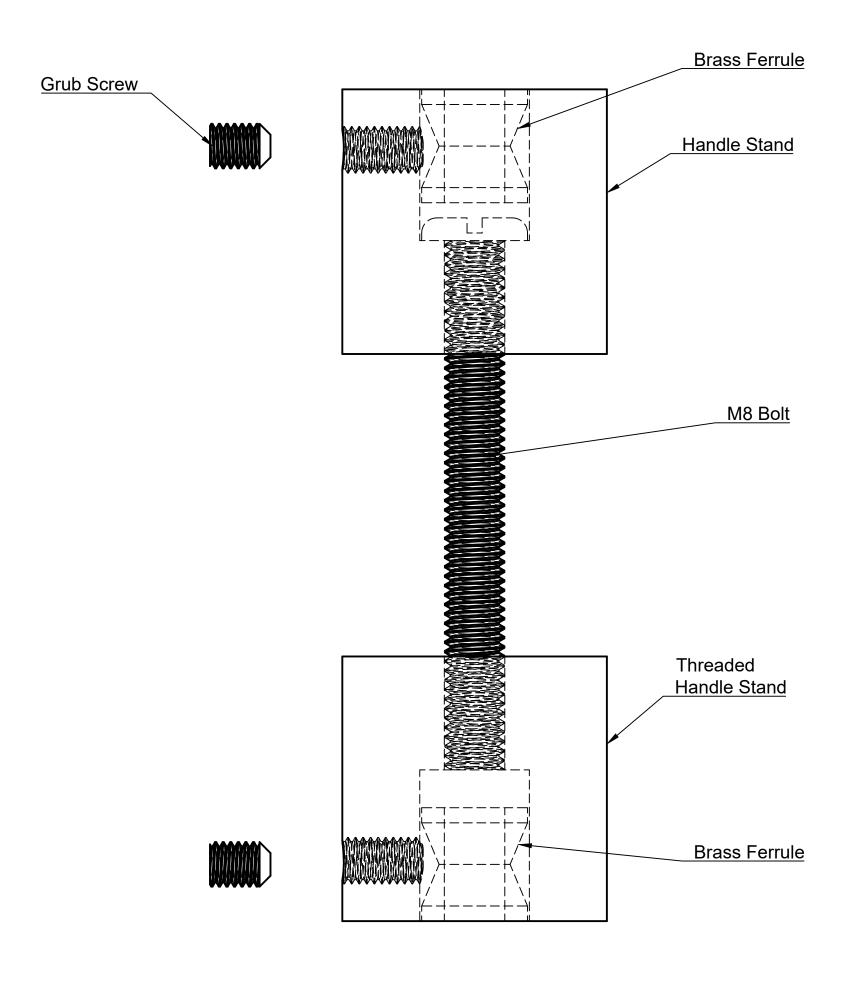

## **Installation Instructions**

IMPORTANT! Mark and drill door from both sides.

Cut bolt to required length. Allow 30mm longer than door thickness.

Screw stands together through door.

Place handle on stand, inserting Ferrules into stand.

Tighten Grub Screws

Entrance Handle Fixing B2B

Date 2/02/2023

IMPORTANT! Mark and drill door from both sides.

Cut bolt to required length. Allow 15mm longer than door thickness.

Screw stands from behind to door.

Place handle on stand, inserting Ferrules into stand.

Tighten Grub Screws

Entrance Handle Rear Fixing

Date 2/02/2023

## **Installation Instructions**

Screw stand to door.

Place handle on stand, inserting Ferrules into stand.

Tighten Grub Screws

StyleFinishDoorware Scale 2:1

Entrance Handle Surface Fixing

Date 2/02/2023