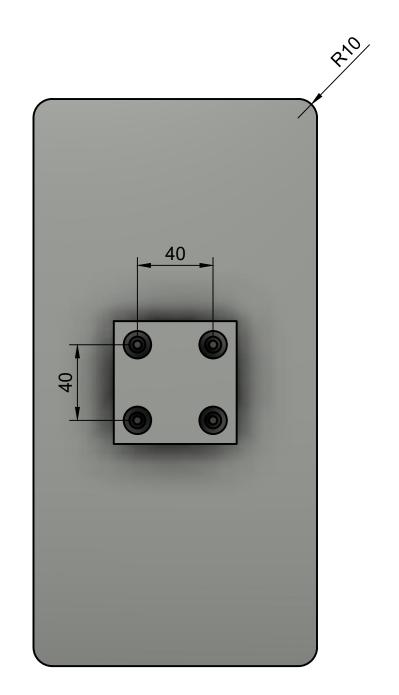

|                     | M                |
|---------------------|------------------|
| ノトレ                 | Da<br><b>2</b> ( |
| StyleFinishDoorware | Sc<br>1.         |

|  | Drawing M20.10.150.300 |  |
|--|------------------------|--|
|  | Date<br>20/09/2023     |  |
|  | Scale<br>1:2           |  |
|  |                        |  |