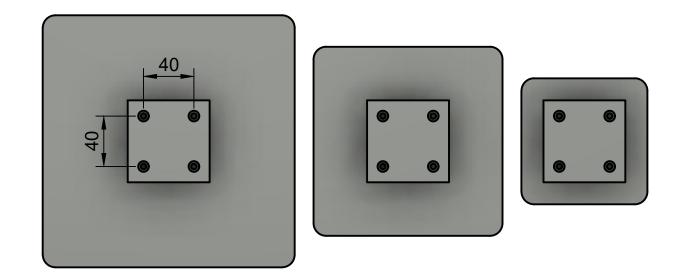

| M19 Dimensions |     |                          |
|----------------|-----|--------------------------|
| PRODUCT CODE   | А   | THRU FIXING<br>HOLE SIZE |
| EHSFM19.10.100 | 100 | 8                        |
| EHSFM19.10.150 | 150 | 8                        |
| EHSFM19.10.200 | 200 | 8                        |