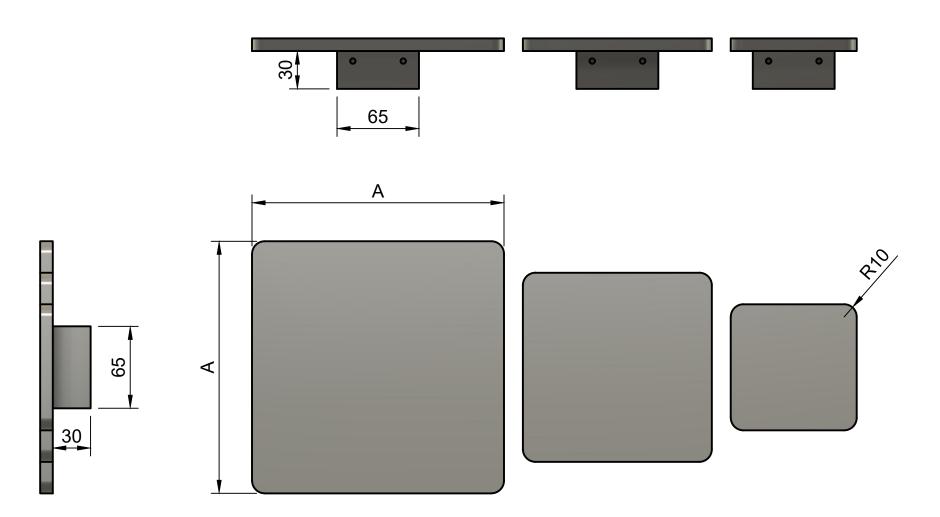

| M19 Dimensions |     |                          |
|----------------|-----|--------------------------|
| PRODUCT CODE   | А   | THRU FIXING<br>HOLE SIZE |
| EHSFM19.10.100 | 100 | 8                        |
| EHSFM19.10.150 | 150 | 8                        |
| EHSFM19.10.200 | 200 | 8                        |

StyleFinishDoorware Scale 1:2

Drawing M19 All Sizes

Date 20/09/2023