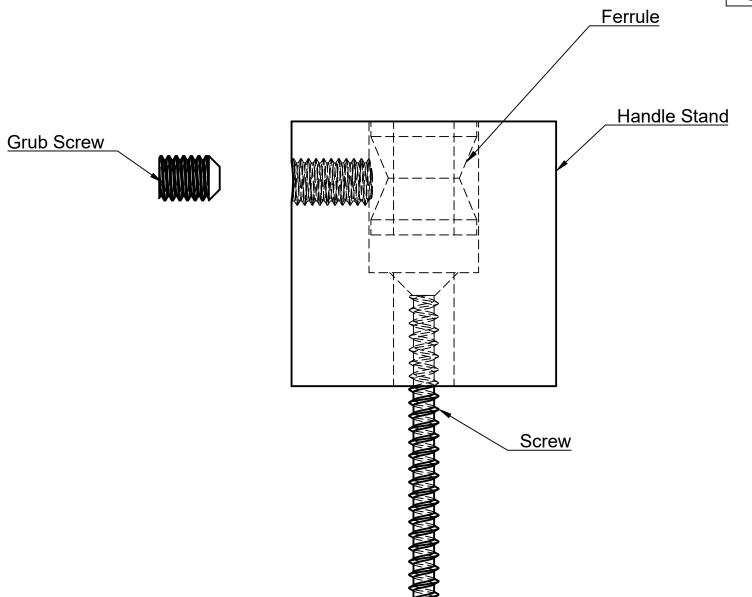

## **Installation Instructions**

IMPORTANT! Mark and drill door from both sides.

Cut bolt to required length. Allow 30mm longer than door thickness.

Screw stands together through door.

Place handle on stand, inserting Ferrules into stand.

Tighten Grub Screws

Entrance Handle Fixing B2B

Date 2/02/2023

IMPORTANT! Mark and drill door from both sides.

Cut bolt to required length. Allow 15mm longer than door thickness.

Screw stands from behind to door.

Place handle on stand, inserting Ferrules into stand.

Tighten Grub Screws

Entrance Handle Rear Fixing

Date 2/02/2023