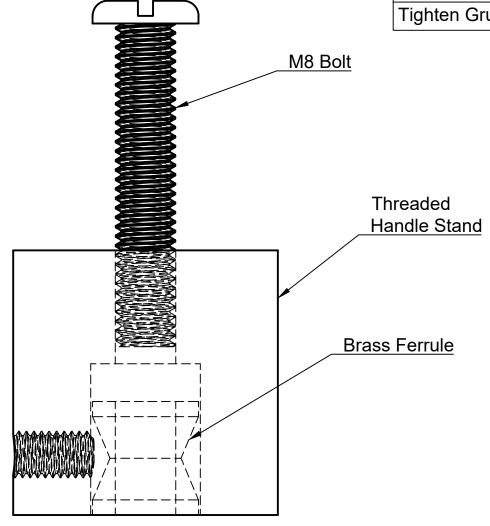

Tighten Grub Screws

Entrance Handle Fixing B2B

Date 2/02/2023

IMPORTANT! Mark and drill door from both sides.

Cut bolt to required length. Allow 15mm longer than door thickness.

Screw stands from behind to door.

## **Installation Instructions**

Screw stand to door.

Place handle on stand, inserting Ferrules into stand.

Tighten Grub Screws

StyleFinishDoorware Scale 2:1

Entrance Handle Surface Fixing

Date 2/02/2023