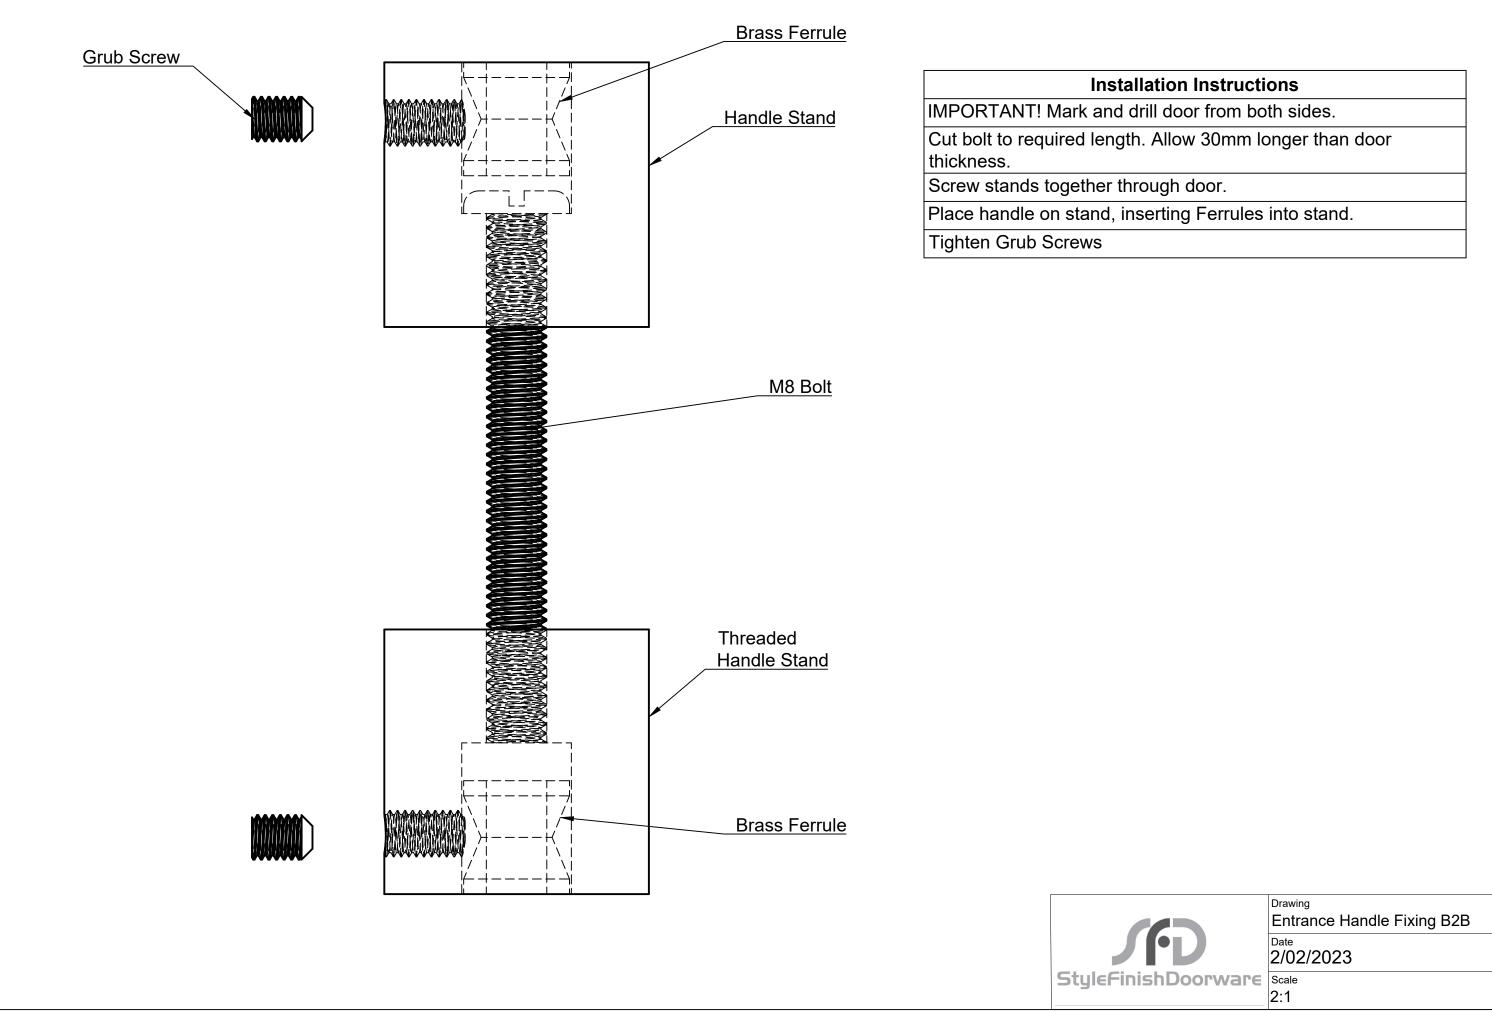

|              | Drawing<br>M09     |
|--------------|--------------------|
|              | Date<br>24/05/2022 |
| nishDoorware | Scale<br>1:2       |
|              | 1:2                |

| on instructions | on l | Instructions |
|-----------------|------|--------------|
|-----------------|------|--------------|