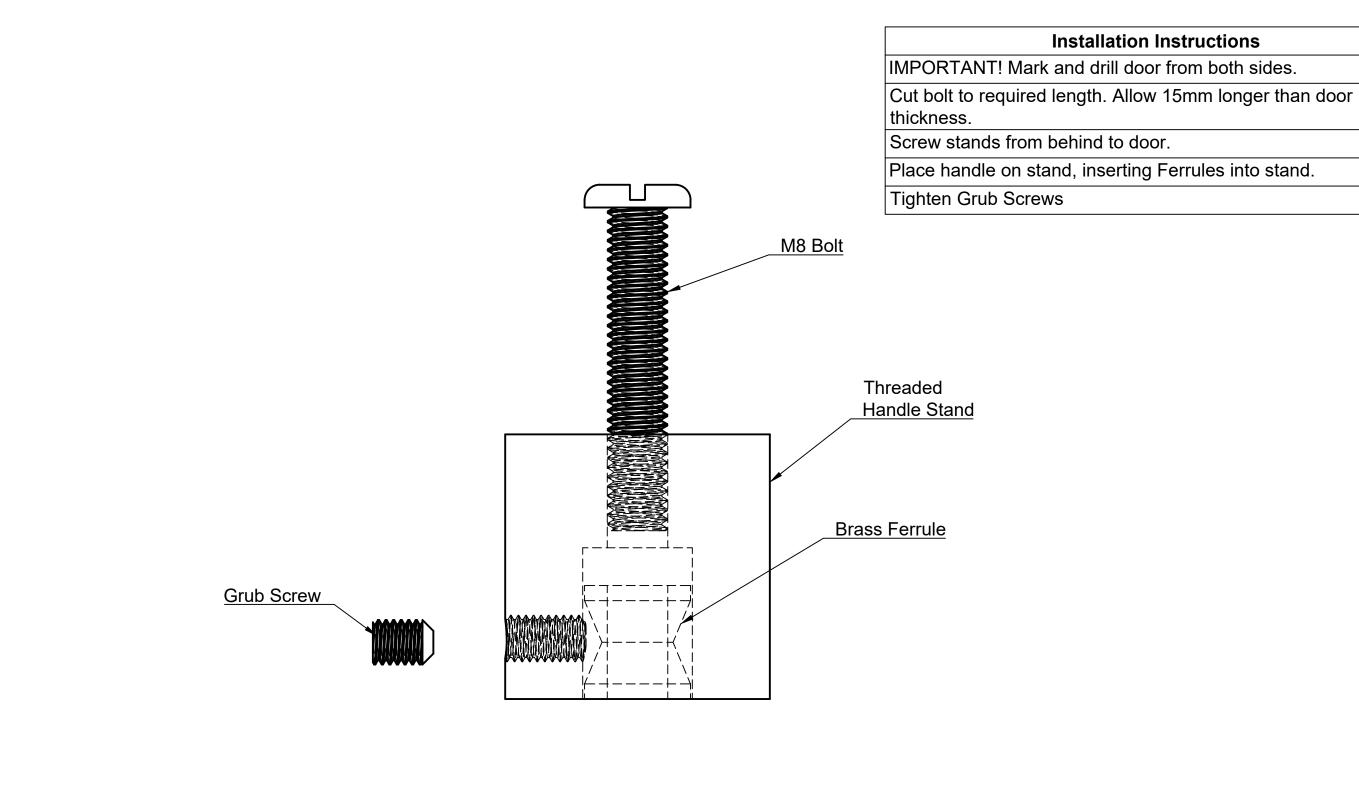

|              | <sup>Drawing</sup><br>Entrance Handle Rear Fixing |
|--------------|---------------------------------------------------|
|              | <sup>Date</sup><br>2/02/2023                      |
| nishDoorware | Scale                                             |
|              | 2:1                                               |