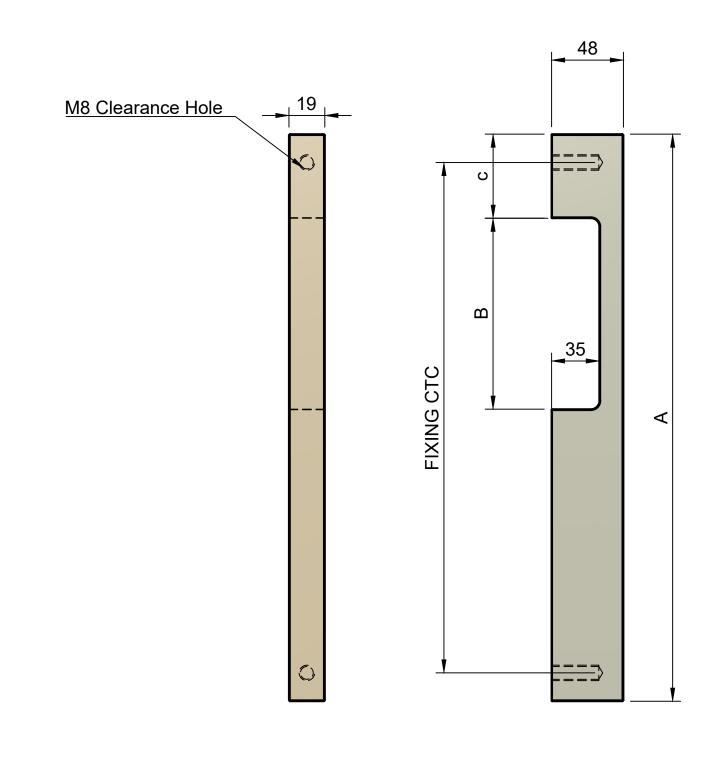

| DIMENSIONS |     |    |            |  |
|------------|-----|----|------------|--|
| A          | В   | С  | FIXING CTC |  |
| 300        | 100 | 45 | 270        |  |
| 400        | 120 | 60 | 370        |  |
| 500        | 120 | 60 | 470        |  |
| 600        | 150 | 60 | 570        |  |
| 700        | 150 | 60 | 670        |  |
| 800        | 150 | 60 | 770        |  |
| 900        | 150 | 80 | 870        |  |