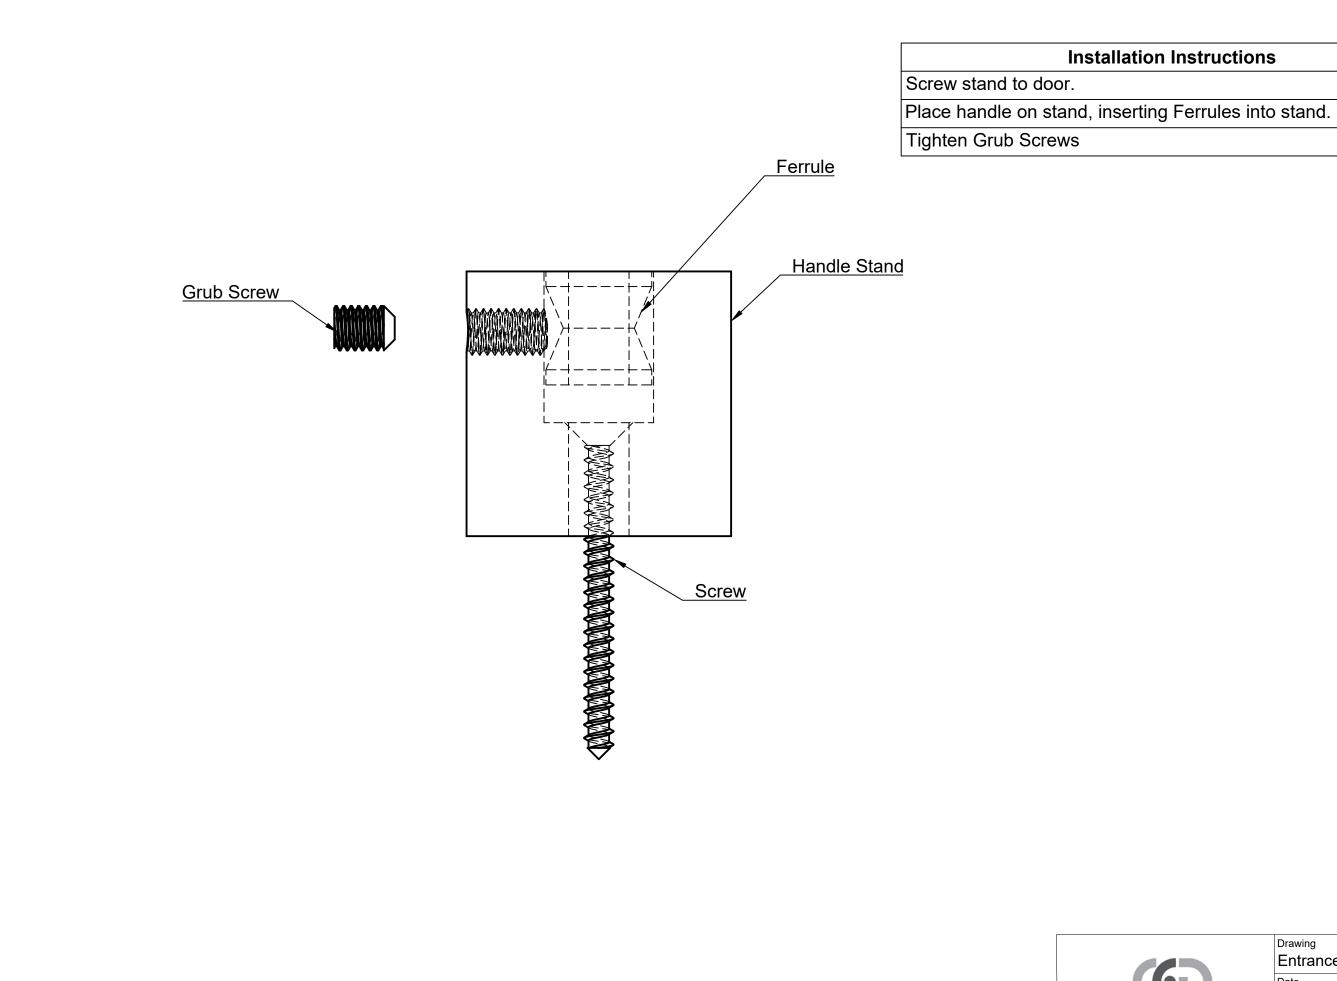

## Installation Instructions

|                            | Drawing                        |
|----------------------------|--------------------------------|
|                            | Entrance Handle Surface Fixing |
|                            | Date<br>2/02/2023              |
| <b>StyleFinishDoorware</b> | Scale                          |
| _                          | 2:1                            |