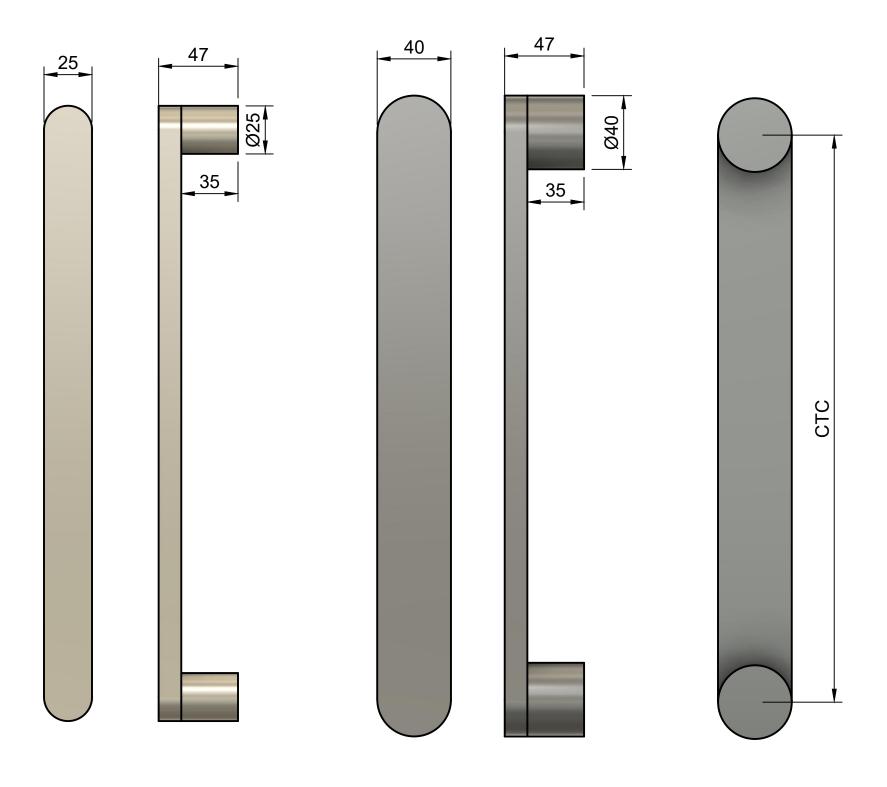

|            | M05 Dir | mesions |                          |
|------------|---------|---------|--------------------------|
| Code       | Width   | СТС     | THRU FIXING<br>HOLE SIZE |
| M05.25.200 | 25      | 200     | 8                        |
| M05.25.300 | 25      | 300     | 8                        |
| M05.25.400 | 25      | 400     | 8                        |
| M05.25.600 | 25      | 600     | 8                        |
| M05.40.200 | 40      | 200     | 8                        |
| M05.40.300 | 40      | 300     | 8                        |
| M05.40.400 | 40      | 400     | 8                        |
| M05.40.600 | 40      | 600     | 8                        |