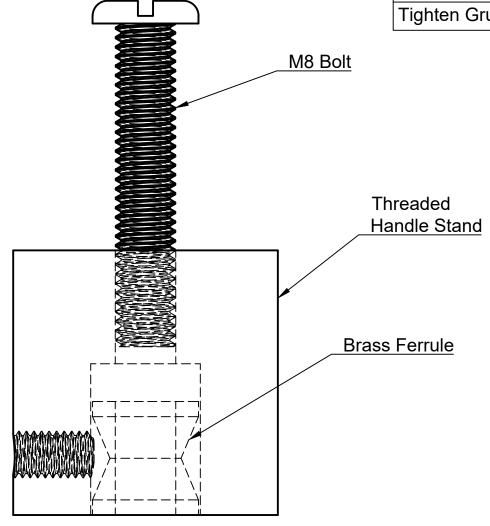

Tighten Grub Screws

Entrance Handle Fixing B2B

Date 2/02/2023

IMPORTANT! Mark and drill door from both sides.

Cut bolt to required length. Allow 15mm longer than door thickness.

Screw stands from behind to door.

Place handle on stand, inserting Ferrules into stand.

Tighten Grub Screws

Entrance Handle Rear Fixing

Date 2/02/2023