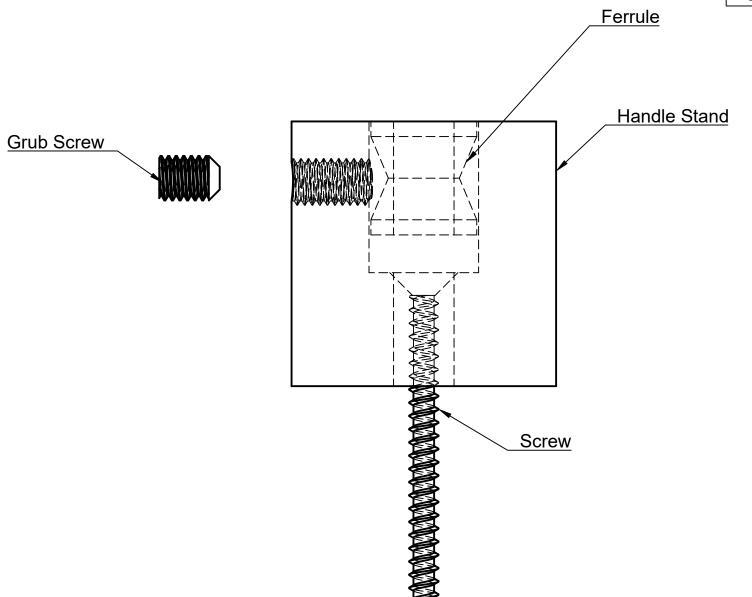

## **Installation Instructions**

IMPORTANT! Mark and drill door from both sides.

Cut bolt to required length. Allow 30mm longer than door thickness.

Screw stands together through door.

Place handle on stand, inserting Ferrules into stand.

Tighten Grub Screws

Entrance Handle Fixing B2B

Date 2/02/2023

IMPORTANT! Mark and drill door from both sides.

Cut bolt to required length. Allow 15mm longer than door thickness.

Screw stands from behind to door.

Place handle on stand, inserting Ferrules into stand.

Tighten Grub Screws

Entrance Handle Rear Fixing

Date 2/02/2023

## **Installation Instructions**

Screw stand to door.

Place handle on stand, inserting Ferrules into stand.

Tighten Grub Screws

StyleFinishDoorware Scale 2:1

Entrance Handle Surface Fixing

Date 2/02/2023