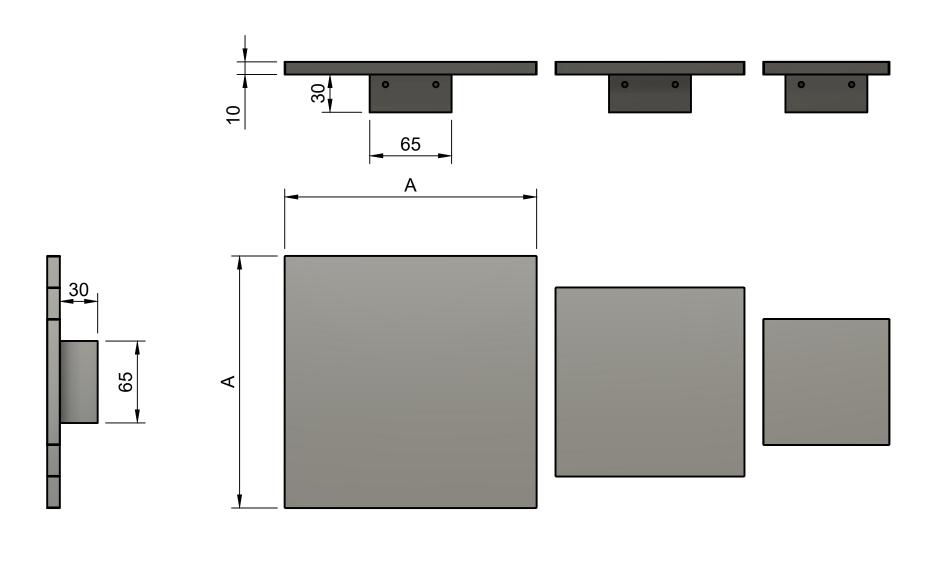

| M03 Entrance Handle Dimensions |     |                          |
|--------------------------------|-----|--------------------------|
| Product Code                   | А   | THRU FIXING<br>HOLE SIZE |
| M03.10.100                     | 100 | 8                        |
| M03.10.150                     | 150 | 8                        |
| M03.10.200                     | 200 | 8                        |

Drawing
M03 All Sizes
Date
20/09/2023
Scale