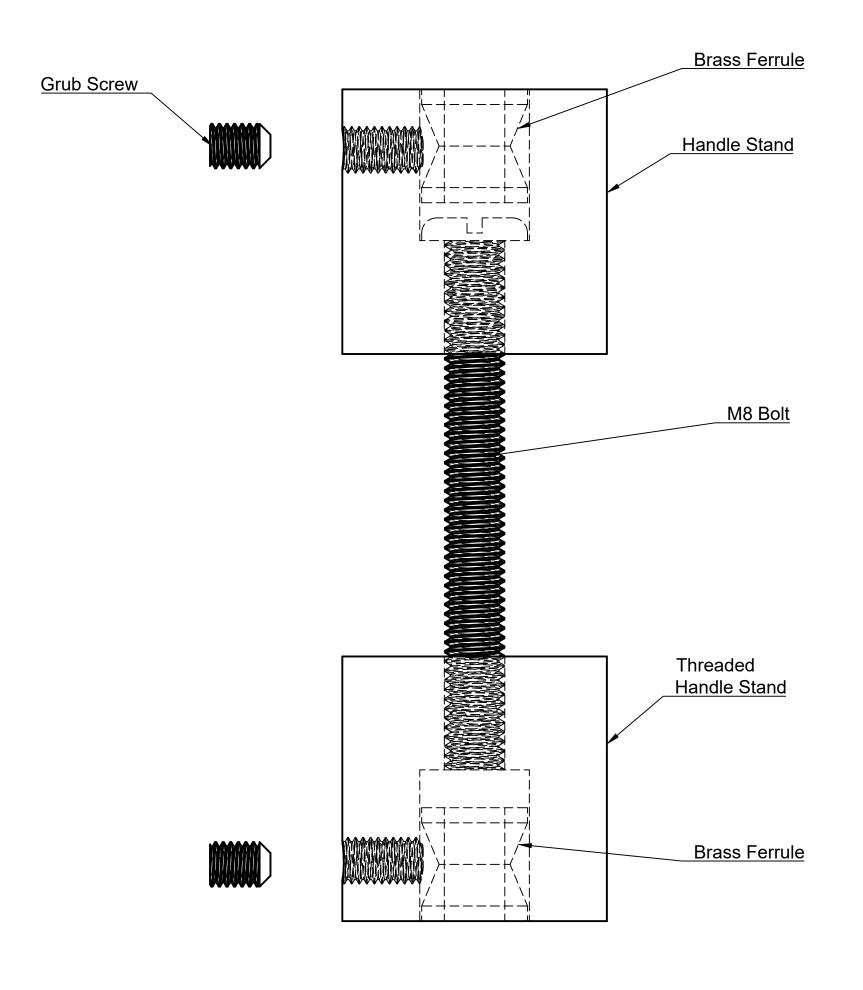

## **Installation Instructions**

IMPORTANT! Mark and drill door from both sides.

Cut bolt to required length. Allow 30mm longer than door thickness.

Screw stands together through door.

Place handle on stand, inserting Ferrules into stand.