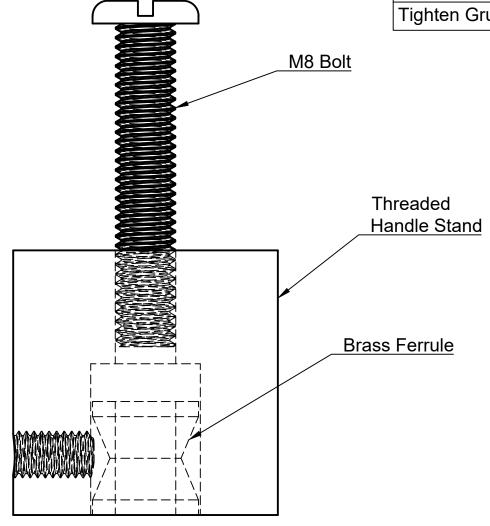

## **Installation Instructions**

IMPORTANT! Mark and drill door from both sides.

Cut bolt to required length. Allow 30mm longer than door thickness.

Screw stands together through door.

Place handle on stand, inserting Ferrules into stand.

Tighten Grub Screws

Entrance Handle Fixing B2B

Date 2/02/2023

IMPORTANT! Mark and drill door from both sides.

Cut bolt to required length. Allow 15mm longer than door thickness.

Screw stands from behind to door.