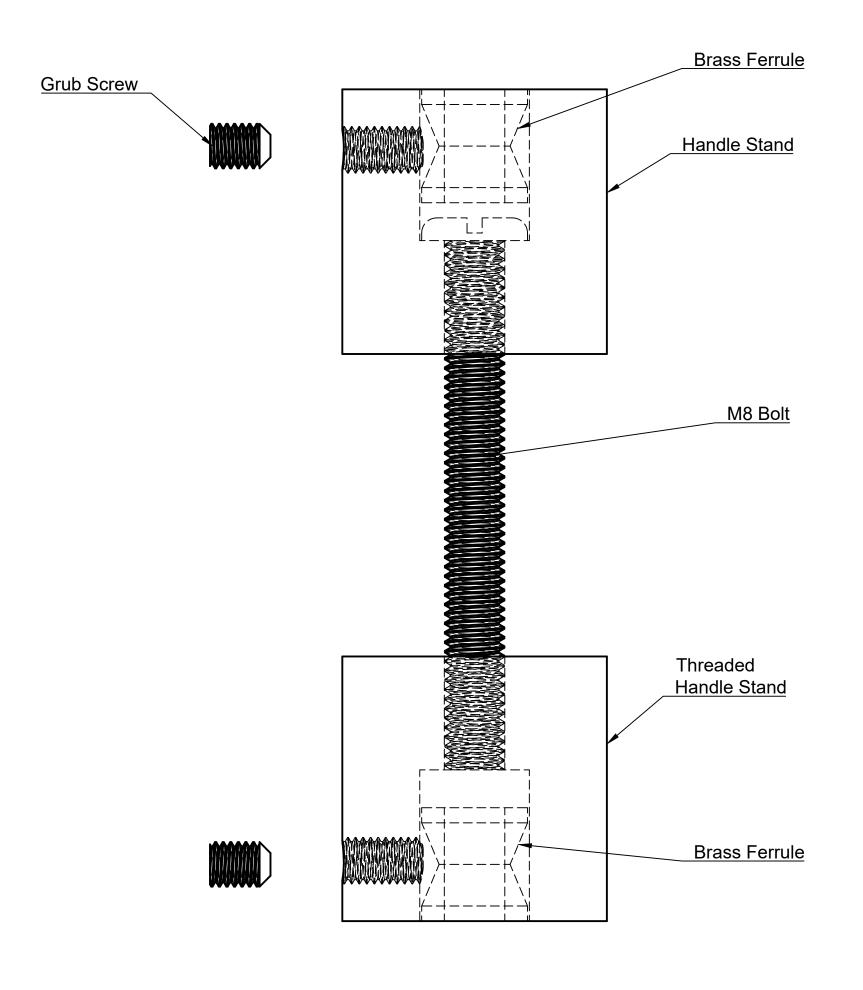

## **Installation Instructions**

IMPORTANT! Mark and drill door from both sides.

Cut bolt to required length. Allow 30mm longer than door thickness.

Screw stands together through door.

Place handle on stand, inserting Ferrules into stand.

Tighten Grub Screws

Entrance Handle Fixing B2B

Date 2/02/2023

IMPORTANT! Mark and drill door from both sides.

Cut bolt to required length. Allow 15mm longer than door thickness.

Screw stands from behind to door.

Place handle on stand, inserting Ferrules into stand.

Tighten Grub Screws

Entrance Handle Rear Fixing

Date 2/02/2023