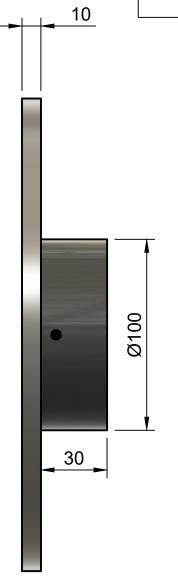

| DIMENSIONS |         |            |            |             |  |
|------------|---------|------------|------------|-------------|--|
| HANDLE     | STAND   | NO. FIXING | FIXING CTC | THRU FIXING |  |
| DIAMETER   | DIAMTER | POINTS     |            | HOLE SIZE   |  |
| 100        | 42      | 1          | N/A        | 8           |  |
| 200        | 100     | 2          | 70         | 8           |  |
| 250        | 100     | 2          | 70         | 8           |  |
| 300        | 100     | 2          | 70         | 8           |  |
| 400        | 150     | 2          | 120        | 8           |  |
| 500        | 250     | 2          | 220        | 8           |  |
| 600        | 250     | 2          | 220        | 8           |  |