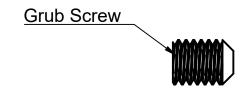

## **Installation Instructions**

IMPORTANT! Mark and drill door from both sides.

Cut bolt to required length. Allow 30mm longer than door thickness.

Screw stands together through door.

Place handle on stand, inserting Ferrules into stand.

Tighten Grub Screws

Entrance Handle Fixing B2B

Date 2/02/2023

IMPORTANT! Mark and drill door from both sides.

Cut bolt to required length. Allow 15mm longer than door thickness.

Screw stands from behind to door.

Place handle on stand, inserting Ferrules into stand.

Tighten Grub Screws

Entrance Handle Rear Fixing

Date 2/02/2023

## **Installation Instructions**

Screw stand to door.

Place handle on stand, inserting Ferrules into stand.

Tighten Grub Screws

StyleFinishDoorware Scale 2:1

Entrance Handle Surface Fixing

Date 2/02/2023