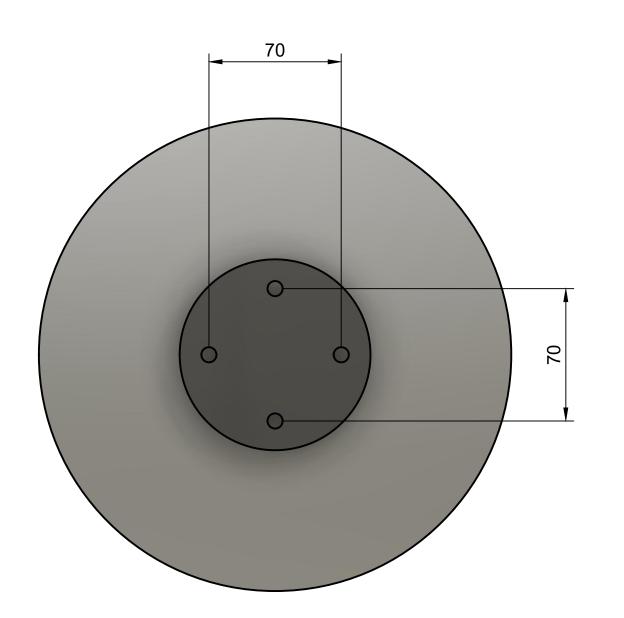

| DIMENSIONS |         |            |            |             |  |
|------------|---------|------------|------------|-------------|--|
| HANDLE     | STAND   | NO. FIXING | FIXING CTC | THRU FIXING |  |
| DIAMETER   | DIAMTER | POINTS     |            | HOLE SIZE   |  |
| 100        | 42      | 1          | N/A        | 8           |  |
| 200        | 100     | 2          | 70         | 8           |  |
| 250        | 100     | 2          | 70         | 8           |  |
| 300        | 100     | 2          | 70         | 8           |  |
| 400        | 150     | 2          | 120        | 8           |  |
| 500        | 250     | 2          | 220        | 8           |  |
| 600        | 250     | 2          | 220        | 8           |  |