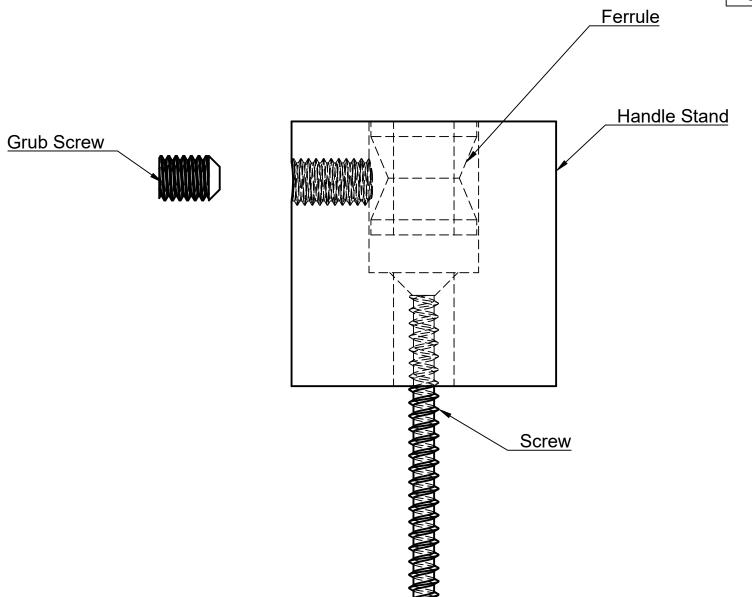

## **Installation Instructions**

IMPORTANT! Mark and drill door from both sides.

Cut bolt to required length. Allow 30mm longer than door thickness.

Screw stands together through door.

Place handle on stand, inserting Ferrules into stand.

Place handle on stand, inserting Ferrules into stand.

Tighten Grub Screws

Entrance Handle Rear Fixing

Date 2/02/2023

## **Installation Instructions**

Screw stand to door.

Place handle on stand, inserting Ferrules into stand.

Tighten Grub Screws

StyleFinishDoorware Scale 2:1

Entrance Handle Surface Fixing

Date 2/02/2023