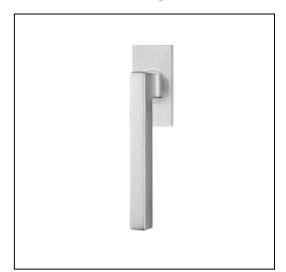

# Zola on rectangular window rose

Product Code: ZO-R55-SC

# **Description:**

Rectangular and minimalist styled, the Zola lever door handle mounted on a rectangular rose offers a simple yet effective feature in contemporary and classic interiors.

### **Dimensions:**

Overall h148 x w30 x d55 mm (see line drawing download)

# Finish:

Satin Chrome

http://www.designerdoorware.com.au/catalogue/59367