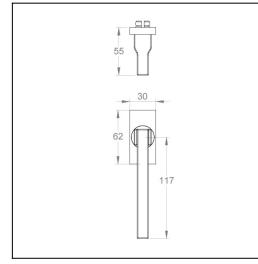

### **Dimensions:**

Overall h148 x w30 x d55 mm (see line drawing download)

#### Line Drawings

As a generic representation of the product, Line Drawings are designed for general use only and may not reflect specifics for all product options such as individual functions or sizes etc.