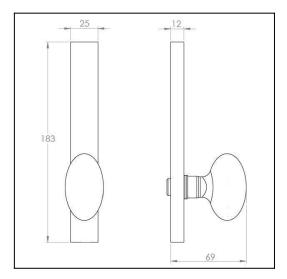

#### Dimensions:

Overall h183 x w35 x d69 mm (see line drawing download)

# Line Drawings

As a generic representation of the product, Line Drawings are designed for general use only and may not reflect specifics for all product options such as individual functions or sizes etc.