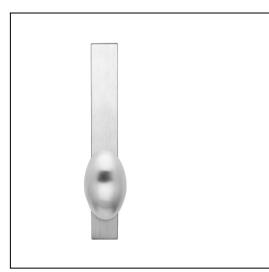

# **Description:**

Graceful and classic, the Umbo oval knob offers a timeless design with modern flare. Mounted on a slimline, rectangular plate which is ideally suited to narrow stile Australian locks for aluminium doors.

#### Dimensions:

Overall h183 x w35 x d69 mm (see line drawing download)