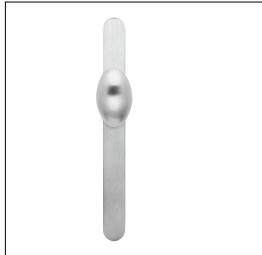

# Umbo on Euro narrow stile plates 60 series

Product Code: UM-PR60-E-SC

#### Description:

Graceful and classic, the Umbo oval knob offers a timeless design with modern flare. Mounted on a slimline, Oval plate, it looks stunning on traditional panelled doors or in contemporary design themes. This contemporary backplate works with Euro and Australian locks. Not recommended for narrow stile doors.

#### **Rose/Plate Option Selected:**

Plain external

#### Size Selected:

Plain external

#### **Dimensions:**

Overall h250 x w35 x d69 mm (see line drawing download)

#### Finish:

#### Satin Chrome

http://www.designerdoorware.com.au/catalogue/59350