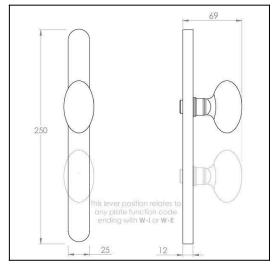

#### **Dimensions:**

Overall h250 x w35 x d69 mm (see line drawing download)

### **Line Drawings**

As a generic representation of the product, Line Drawings are designed for general use only and may not reflect specifics for all product options such as individual functions or sizes etc.