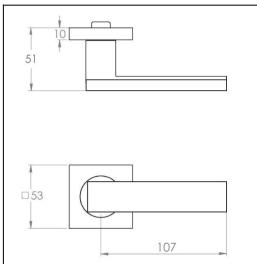

#### **Dimensions:**

Overall h53 x w133.5 x d51 mm (see line drawing download)

## **Line Drawings**

As a generic representation of the product, Line Drawings are designed for general use only and may not reflect specifics for all product options such as individual functions or sizes etc.