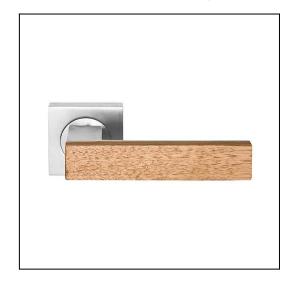

# Timber Quad on Square Rose

Product Code: TQU-R50-SC-OAK-RAW

#### Description:

With its inherent warmth and texture, the award-winning Timber Quad is a pleasure to use. Inspired by early 20th century modernist architecture, the confident exhibition of sleek lines ensures the Timber Quad on Square Rose adds a modern touch to any door.

#### **Dimensions:**

Overall h53 x w133.5 x d51 mm (see line drawing download)

#### **Timber Finish:**

American White Oak Raw