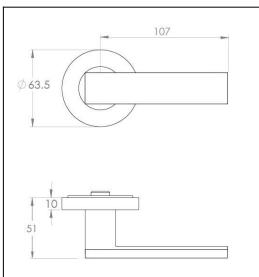

#### **Dimensions:**

Overall h63.5 x w138.5 x d51 (see line drawing download)

## Line Drawings

As a generic representation of the product, Line Drawings are designed for general use only and may not reflect specifics for all product options such as individual functions or sizes etc.