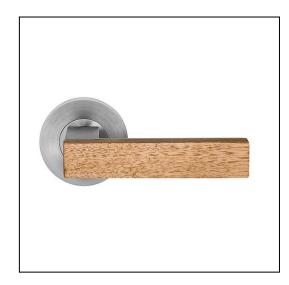

# Timber Quad on 63mm DIA Round Rose

Product Code: TQU-R20-OAK-RAW-SC

#### Description:

With its inherent warmth and texture, the award-winning Timber Quad is a pleasure to use. Inspired by early 20th century modernist architecture, the confident exhibition of sleek lines ensures the Timber Quad adds a modern touch to any door. The 63mm ø round rose has been specifically designed to suit doors with a 54mm ø hole.

#### Material:

Brass

#### Finish:

American White Oak Raw

#### **Timber Finish:**

Satin Chrome