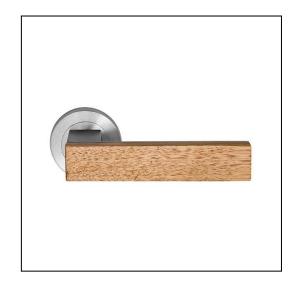

# Timber Quad on Round Rose

Product Code: TQU-R10-SC-OAK-RAW

#### Description:

With its inherent warmth and texture, the award-winning Timber Quad is a pleasure to use. Inspired by early 20th century modernist architecture, the confident exhibition of sleek lines ensures the Timber Quad on Round Rose adds a modern touch to any door.

#### **Dimensions:**

Overall h53 x w133.5 x d51 mm (see line drawing download)

#### Timber Finish:

American White Oak Raw