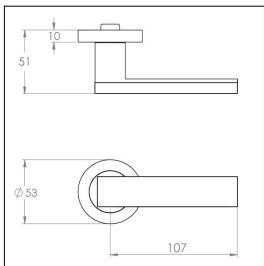

#### **Dimensions:**

Overall h53 x w133.5 x d51 mm (see line drawing download)

# **Line Drawings**

As a generic representation of the product, Line Drawings are designed for general use only and may not reflect specifics for all product options such as individual functions or sizes etc.