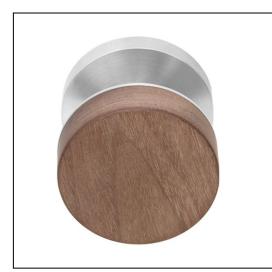

# Timber Niki on Round Rose

#### **Description:**

Natural, humble and elegant, the Timber Niki's enchanting simplicity and earthen charisma are a testament to the statement – less is more. Mounted on a round rose, the Timber Niki adds a captivating touch to any door.

## Material:

Brass

# Finish:

Satin Chrome

## **Timber Finish:**

American White Oak Raw