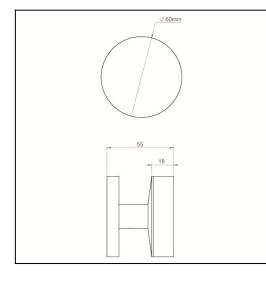

# Dimensions:

Overall h60 x w60 x d55 (see line drawing download)

#### Line Drawings

As a generic representation of the product, Line Drawings are designed for general use only and may not reflect specifics for all product options such as individual functions or sizes etc.