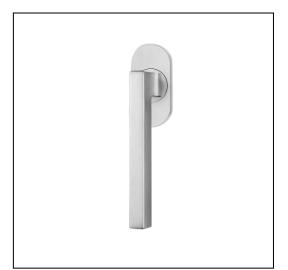

# Zola on oval window rose

Product Code: ZO-R15-SC

# **Description:**

Rectangular and minimalist styled, the Zola lever door handle mounted on an oval rose offers a simple yet effective feature in contemporary and classic interiors.

# Finish:

Satin Chrome

http://www.designerdoorware.com.au/catalogue/59366