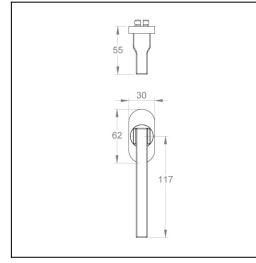

### **Dimensions:**

Overall h148 x w30 x d55 mm (see line drawing download)

#### Line Drawings

As a generic representation of the product, Line Drawings are designed for general use only and may not reflect specifics for all product options such as individual functions or sizes etc.