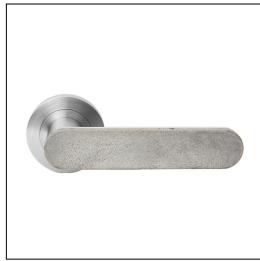

# Concrete Club on Round Rose

110

Product Code: CCL-R10-SC-LGR

#### Description:

Bold and striking, the Concrete Club contrasts raw and sumptuous finishes in its fervent exhibition of contemporary materiality. A meticulous fusion of bold lines and soft contours ensures the Concrete Club on Round Rose adds a sophisticated touch to any door.

#### Material:

Brass

#### Finish:

Satin Chrome

### Timber Finish:

Luna Grey