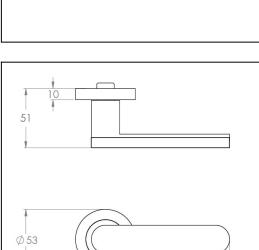

### **Dimensions:**

Overall h53 x w136 x d51 mm (see line drawing download)

### Line Drawings

As a generic representation of the product, Line Drawings are designed for general use only and may not reflect specifics for all product options such as individual functions or sizes etc.