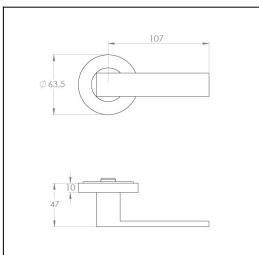

#### **Dimensions:**

Overall h63.5 x w138.5 x d46 (see line drawing download)

### **Line Drawings**

As a generic representation of the product, Line Drawings are designed for general use only and may not reflect specifics for all product options such as individual functions or sizes etc.