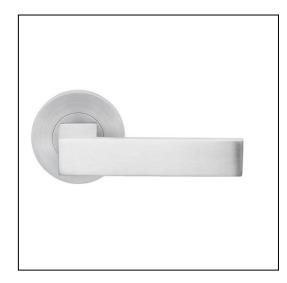

# Quad on 63mm DIA Round Rose

Product Code: QU-R20-SC

#### Description:

Cutting-edge with its sleek, square lines and confident appearance, the Quad lever door handle gives a stunning, modern feature to your doors. The 63mm ø round rose has been specifically designed to suit doors with a 54mm ø hole.

#### **Dimensions:**

Overall h63.5 x w138.5 x d46 (see line drawing download)