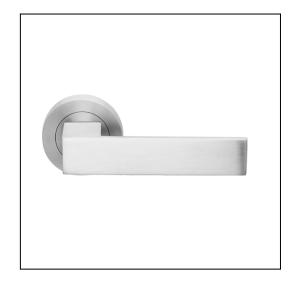

### Description:

Cutting-edge with its sleek, square lines and confident appearance, the Quad lever door handle on a round backplate gives a stunning, modern feature to your doors.

Compliance: 🏜 🖒 💻 🕹

#### **Dimensions:**

Overall h53 x w133.5 x d49 mm (see line drawing download)

#### Finish:

Satin Chrome