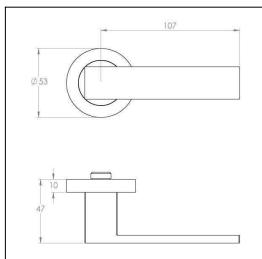

#### **Dimensions:**

Overall h53 x w133.5 x d49 mm (see line drawing download)

# **Line Drawings**

As a generic representation of the product, Line Drawings are designed for general use only and may not reflect specifics for all product options such as individual functions or sizes etc.