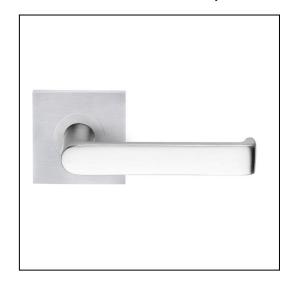

# Prisma on 63mm Square Rose

Product Code: PR-R70-ZSC

### Description:

A clean-cut, streamlined handle with curved lines creating a soft shape. The Prisma lever door handle brings a highly appealing aesthetic value and functionality to suit any design theme.

The 63mm square rose plate has been specifically designed to suit doors with a 54mm ø hole.

Compliance:

## Finish:

Zinc Satin Chrome