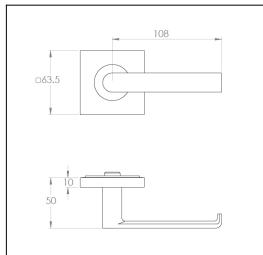

#### **Dimensions:**

Overall h63.5 x w139.5 x d51 (see line drawing download)

## **Line Drawings**

As a generic representation of the product, Line Drawings are designed for general use only and may not reflect specifics for all product options such as individual functions or sizes etc.