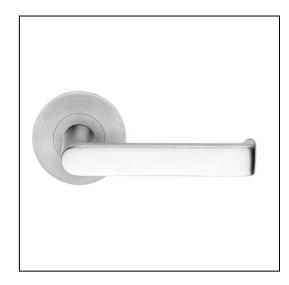

### Description:

A clean-cut, streamlined handle with curved lines creating a soft shape. The Prisma lever door handle brings a highly appealing aesthetic value and functionality to suit any design theme.

The 63mm ø round rose has been specifically designed to suit doors with a 54mm ø hole.

Compliance:

## Finish:

Zinc Satin Chrome