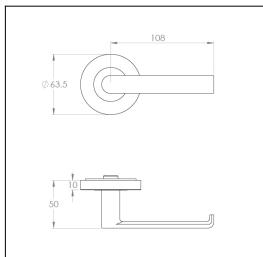

#### **Dimensions:**

Overall h63.5 x w139.5 x d50 (see line drawing download)

## **Line Drawings**

As a generic representation of the product, Line Drawings are designed for general use only and may not reflect specifics for all product options such as individual functions or sizes etc.