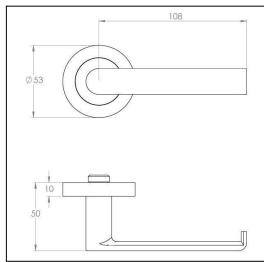

#### **Dimensions:**

Overall h53 x w134.5 x d50 mm (see line drawing download)

# Line Drawings

As a generic representation of the product, Line Drawings are designed for general use only and may not reflect specifics for all product options such as individual functions or sizes etc.