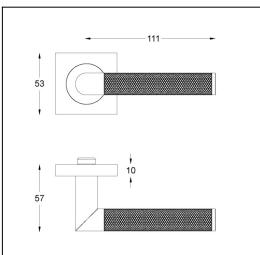

### **Dimensions:**

Overall h53 x w136 x d57 mm (see line drawing download)

## **Line Drawings**

As a generic representation of the product, Line Drawings are designed for general use only and may not reflect specifics for all product options such as individual functions or sizes etc.