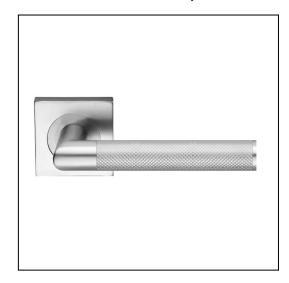

#### **Description:**

With masculine yet sophisticated proportions, the Kamen Kali demonstrates that versatile elegance doesn't always need to be soft. Fusing an industrial aesthetic with the perception of delicate craftsmanship, the Kamen cabinet handle was inspired by the increasing popularity of high-end residential warehouse conversions. Shown here on a Square Rose, the Kamen Kali adds a textured and refined touch to any interior.

### **Dimensions:**

Overall h53 x w136 x d57 mm (see line drawing download)

### Finish:

Satin Chrome

http://www.designerdoorware.com.au/catalogue/59219