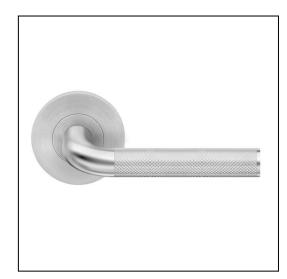

# Kamen Flinders on 63mm DIA Round Rose

Product Code: KFL-R20-SC0

## **Description:**

With masculine yet sophisticated proportions, the Kamen Flinders demonstrates that versatile elegance doesn't always need to be soft. Fusing an industrial aesthetic with the perception of delicate craftsmanship, the Kamen cabinet handle was inspired by the increasing popularity of high-end residential warehouse conversions. The 63mm ø round rose has been specifically designed to suit doors with a 54mm ø hole.

#### **Dimensions:**

Overall h63 x w141 x d61 mm (see line drawing download)