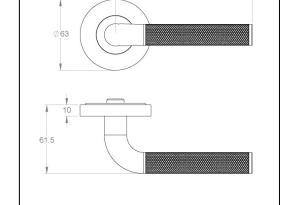

#### **Dimensions:**

Overall h63 x w141 x d61 mm (see line drawing download)

# Line Drawings

As a generic representation of the product, Line Drawings are designed for general use only and may not reflect specifics for all product options such as individual functions or sizes etc.