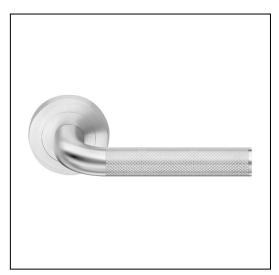

# Kamen Flinders on Round Rose

Product Code: KFL-R10-SC

#### **Description:**

With masculine yet sophisticated proportions, the Kamen Flinders demonstrates that versatile elegance doesn't always need to be soft. Fusing an industrial aesthetic with the perception of delicate craftsmanship, the Kamen cabinet handle was inspired by the increasing popularity of high-end residential warehouse conversions. Shown here on a Round Rose, the Kamen Flinders adds a textured and refined touch to any interior.