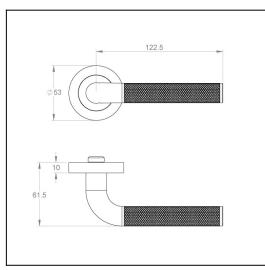

#### Dimensions:

Overall h53 x w136 x d61 mm (see line drawing download)

#### Line Drawings

As a generic representation of the product, Line Drawings are designed for general use only and may not reflect specifics for all product options such as individual functions or sizes etc.