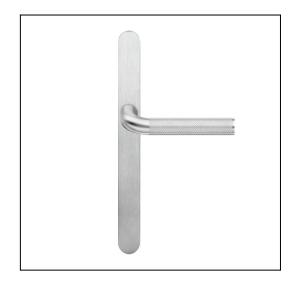

# Kamen Flinders on Euro narrow stile plates 60 series

Product Code: KFL-PR60-E-SC

#### **Description:**

With masculine yet sophisticated proportions, the Kamen Flinders demonstrates that versatile elegance doesn't always need to be soft. Fusing an industrial aesthetic with the perception of delicate craftsmanship, the Kamen cabinet handle was inspired by the increasing popularity of high-end residential warehouse conversions. This contemporary rounded backplate works with Euro and Australian locks.

#### **Dimensions:**

Overall h250 x w125 x d63 mm (see line drawing download)

#### Finish:

Satin Chrome

http://www.designerdoorware.com.au/catalogue/59213