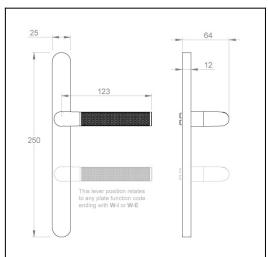

#### **Dimensions:**

Overall h250 x w125 x d63 mm (see line drawing download)

## Line Drawings

As a generic representation of the product, Line Drawings are designed for general use only and may not reflect specifics for all product options such as individual functions or sizes etc.