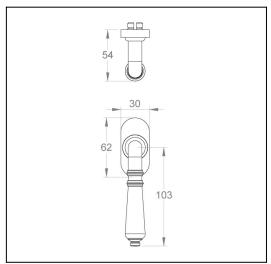

#### **Dimensions:**

Overall h134 x w30 x d54 mm (see line drawing download)

## **Line Drawings**

As a generic representation of the product, Line Drawings are designed for general use only and may not reflect specifics for all product options such as individual functions or sizes etc.