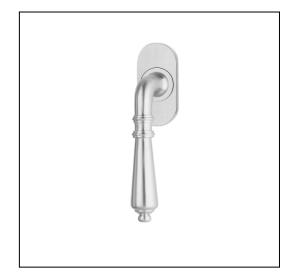

# Giulietta on oval window rose

Product Code: GI-R15-SC

### **Description:**

Traditionally sculptured and detailed in design, the Giulietta lever door handle mounted on an oval rose offers a simple yet effective feature in contemporary and classic interiors.

#### Finish:

Satin Chrome

http://www.designerdoorware.com.au/catalogue/59360