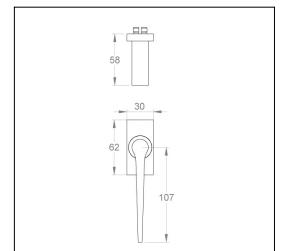

#### **Dimensions:**

Overall h138 x w30 x d58 mm (see line drawing download)

# Line Drawings

As a generic representation of the product, Line Drawings are designed for general use only and may not reflect specifics for all product options such as individual functions or sizes etc.