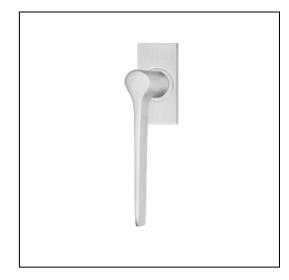

# Gabriella on rectangular window rose

Product Code: GA-R55-SC

#### Description:

Minimal, sleek and aerodynamic in style, the Gabriella lever door handle mounted on a rectangular rose offers a simple yet effective feature in contemporary and classic interiors.

#### **Dimensions:**

Overall h138 x w30 x d58 mm (see line drawing download)

### Finish:

Satin Chrome

http://www.designerdoorware.com.au/catalogue/59359