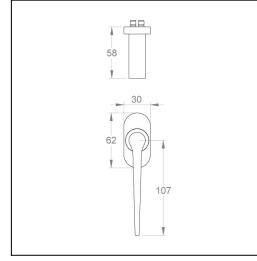

### Dimensions:

Overall h138 x w30 x d58 mm (see line drawing download)

#### Line Drawings

As a generic representation of the product, Line Drawings are designed for general use only and may not reflect specifics for all product options such as individual functions or sizes etc.