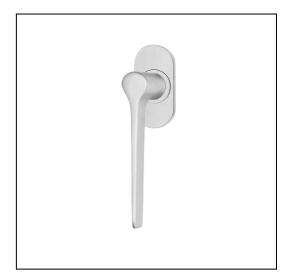

# Gabriella on oval window rose

Product Code: GA-R15-SC

## **Description:**

Minimal, sleek and aerodynamic in style, the Gabriella lever door handle mounted on an oval rose offers a simple yet effective feature in contemporary and classic interiors.

## Finish:

Satin Chrome

http://www.designerdoorware.com.au/catalogue/59358