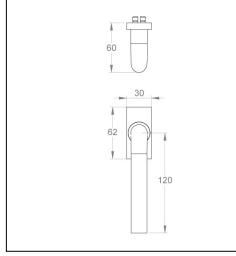

## Dimensions:

Overall h151 x w30 x d60 mm (see line drawing download)

### Line Drawings

As a generic representation of the product, Line Drawings are designed for general use only and may not reflect specifics for all product options such as individual functions or sizes etc.