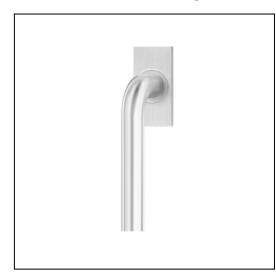

# Flinders on rectangular window rose

Product Code: FL-R55-SC

## **Description:**

Inspired by 1920's Bauhaus furniture design with its clean tubular form, the Flinders mounted on a rectangular rose offers a simple yet effective feature in contemporary and classic interiors.

## Finish:

Satin Chrome

http://www.designerdoorware.com.au/catalogue/59357