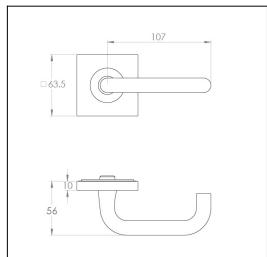

#### **Dimensions:**

Overall h63.5 x w140.5 x d56 (see line drawing download)

## **Line Drawings**

As a generic representation of the product, Line Drawings are designed for general use only and may not reflect specifics for all product options such as individual functions or sizes etc.