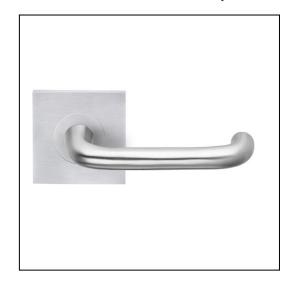

# Daniela on 63mm Square Rose

Product Code: DA-R70-SC

#### Description:

D-shaped style and highly functional, the Daniela lever door handle is perfectly suited to work place environments and designed for maximum comfort, efficiency, safety and ease of use. The 63mm square rose plate has been specifically designed to suit doors with a 54mm ø hole.

#### **Dimensions:**

Overall h63.5 x w140.5 x d56 (see line drawing download)

### Finish:

Satin Chrome