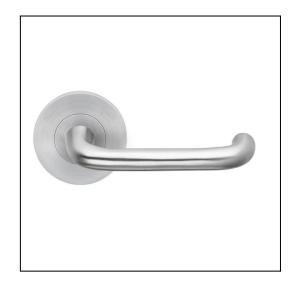

# Daniela on 63mm DIA Round Rose

Product Code: DA-R20-SC

#### Description:

D-shaped style and highly functional, the Daniela lever door handle is perfectly suited to work place environments and designed for maximum comfort, efficiency, safety and ease of use. The 63mm ø round rose has been specifically designed to suit doors with a 54mm ø hole.

#### Finish:

Satin Chrome