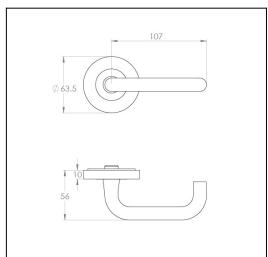

#### **Dimensions:**

Overall h63.5 x w140.5 x d56 (see line drawing download)

## Line Drawings

As a generic representation of the product, Line Drawings are designed for general use only and may not reflect specifics for all product options such as individual functions or sizes etc.