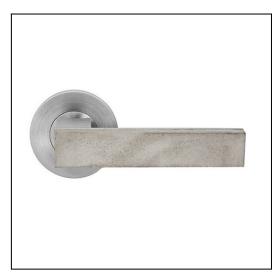

# Concrete Quad on 63mm DIA Round Rose

Product Code: CQU-R20-SC-LGR

#### Description:

Bold and striking, the Concrete Quad contrasts raw and sumptuous finishes in its fervent exhibition of contemporary materiality. With a clean, sharp, linear silhouette - the Concrete Quad adds a modern touch to any door. The 63mm ø round rose has been specifically designed to suit doors with a 54mm ø hole.

# Finish:

Satin Chrome

# Timber Finish:

Luna Grey