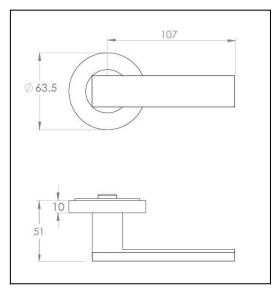

# Dimensions:

Overall h63 x w138 x d51 mm (see line drawing download)

#### Line Drawings

As a generic representation of the product, Line Drawings are designed for general use only and may not reflect specifics for all product options such as individual functions or sizes etc.