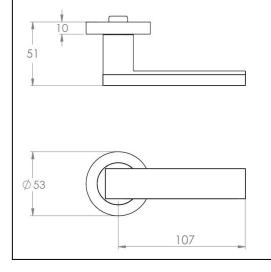

# Dimensions:

Overall h53 x w133 x d51 mm (see line drawing download)

#### Line Drawings

As a generic representation of the product, Line Drawings are designed for general use only and may not reflect specifics for all product options such as individual functions or sizes etc.