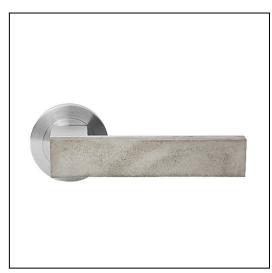

# Concrete Quad on Round Rose

#### **Description:**

Bold and striking, the Concrete Quad contrasts raw and sumptuous finishes in its fervent exhibition of contemporary materiality. With a clean, sharp, linear silhouette - the Concrete Quad on Round Rose adds a modern touch to any door.

# Finish:

Satin Chrome