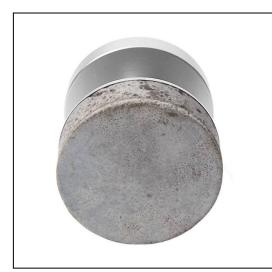

# Concrete Niki on Round Rose

### **Description:**

Bold and striking, the Concrete Quad contrasts raw and sumptuous finishes in its fervent exhibition of contemporary materiality. With enchanting simplicity - the Concrete Niki on Round Rose adds a captivating touch to any door.

# Dimensions:

Overall h60 x w60 x d55 (see line drawing download)