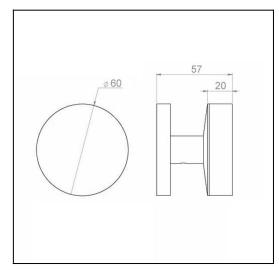

# Dimensions:

Overall h60 x w60 x d55 (see line drawing download)

#### Line Drawings

As a generic representation of the product, Line Drawings are designed for general use only and may not reflect specifics for all product options such as individual functions or sizes etc.