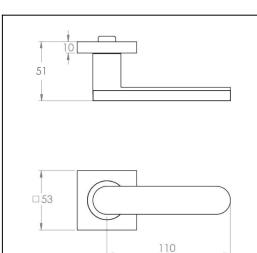

# **Dimensions:**

Overall h53 x w136 x d51 mm (see line drawing download)

# Line Drawings

As a generic representation of the product, Line Drawings are designed for general use only and may not reflect specifics for all product options such as individual functions or sizes etc.