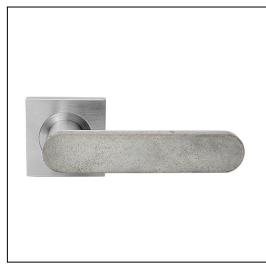

# Concrete Club on Square Rose

Product Code: CCL-R50-SC-LGR

#### Description:

Bold and striking, the Concrete Club contrasts raw and sumptuous finishes in its fervent exhibition of contemporary materiality. A meticulous fusion of bold lines and soft contours ensures the Concrete Club on Square Rose adds a sophisticated touch to any door.

# **Dimensions:**

Overall h53 x w136 x d51 mm (see line drawing download)

#### Finish:

Satin Chrome

# Timber Finish:

Luna Grey