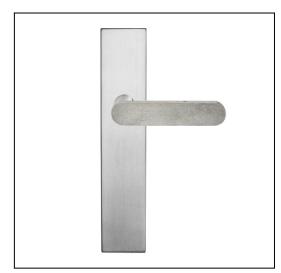

# Concrete Club on Euro/American 100 plates series

Product Code: CCL-PS100-E-SC-LGR

### **Description:**

Bold and striking, the Concrete Club contrasts raw and sumptuous finishes in its fervent exhibition of contemporary materiality. A meticulous fusion of bold lines and soft contours ensures the Concrete Club adds a sophisticated touch to any door. Mounted on a rectangular, bold feature plate which suits Euro, American and Australian locks.

#### Size Selected:

Plain external

#### Material:

Brass