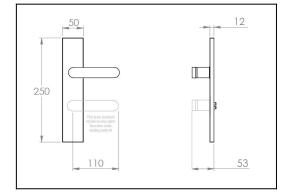

# Dimensions:

Overall h250 x w135 x d53 mm (see line drawing download)

#### Line Drawings

As a generic representation of the product, Line Drawings are designed for general use only and may not reflect specifics for all product options such as individual functions or sizes etc.