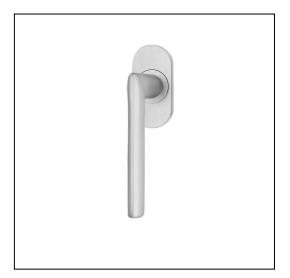

## **Description:**

An elegant, modern and clean-cut design, the Catalina lever door handle mounted on an oval rose offers a simple yet effective feature in contemporary and classic interiors.

## Dimensions:

Overall h139 x w30 x d60 mm (see line drawing download)

## Finish:

Satin Chrome

http://www.designerdoorware.com.au/catalogue/59352