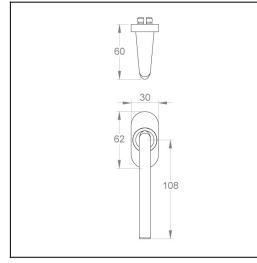

## Dimensions:

Overall h139 x w30 x d60 mm (see line drawing download)

### Line Drawings

As a generic representation of the product, Line Drawings are designed for general use only and may not reflect specifics for all product options such as individual functions or sizes etc.